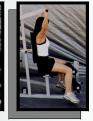

...One high pulley allow for lat pull down, upper back row, triceps extension, etc.

...FFLA Multi Press: Free Floating Lever Arms Multi Press. This system is identical to that provided as a free standing units. The system allows the user to perform: incline press, standard bench press, decline press, and chest supported lever row. The free floating lever arms allow for a training effect that mimics that achieved with free weight training programs.