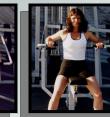

...One high pulley allow for lat pull down, upper back row, triceps extension, etc.

...FFLA Multi Press: Free Floating Lever Arms Multi Press. This system is identical to that provided as a free standing units. The system allows the user to perform: incline press, standard bench press, decline press, and chest supported lever row. The free floating lever arms allow for a training effect that mimics that achieved with free weight training programs.