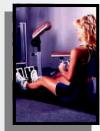

...One high pulley allow for lat pull down, upper back row, triceps extension, etc.

...FFLA Multi Press: Free Floating Lever Arms Multi Press. This system is identical to that provided as a free standing units. The system allows the user to perform: incline press, standard bench press, decline press, and chest supported lever row. The free floating lever arms allow for a training effect that mimics that achieved with free weight training programs.