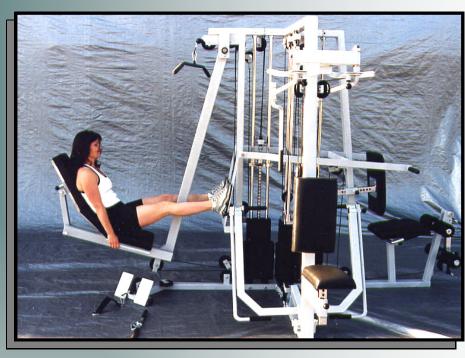

## **PUMPHOUSE MULTI GYM OPTION**

...our Three Stack Ultima Multi –gym is designed in every way to provide our customers with work out options that would rival any full fitness center layout. The unit was designed for rehabilitation facilities, where a comprehensive selection of exercise station are required.

The quality of construction is once again full commercial. We do not down grade the construction of our multi gym units just because the unit may end up in a light commercial application

...Two low pulleys (one below the leg press fitted with foot plates for seated cable row besides many other cable exercises. The second located at the base of the leg extension/leg curl

...Pec fly/reverse fly

...Leg extension/standing leg curl

...Seated and prone leg press

...Lever based shoulder press

Page 15