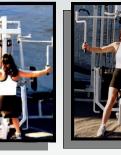

...One high pulley allow for lat pull down, upper back row, triceps extension, etc.

...FFLA Multi Press: Free Floating Lever Arms Multi Press. This system is identical to that provided as a free standing units. The system allows the user to perform: incline press, standard bench press, decline press, and chest supported lever row. The free floating lever arms allow for a training effect that mimics that achieved with free weight training programs.