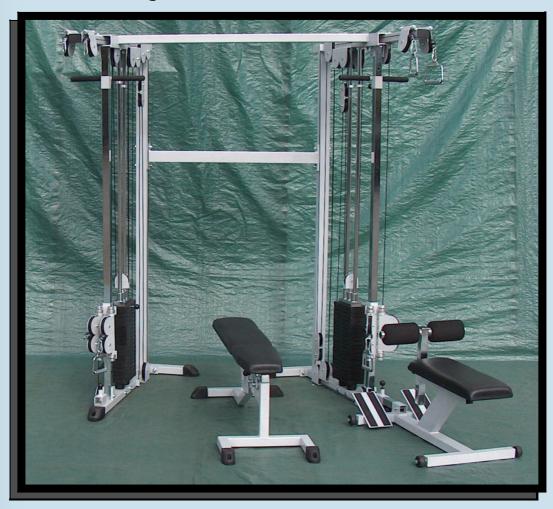

## WITHOUT A DOUBT, THE MOST FUNCTION PIECE OF GYM EQUIPMENT YOU CAN PURCHASE

Without a doubt the most versatile piece of equipment that you can add to your fitness

OUR UNIQUE DOUBLE SWIVEL
PULLEY SYSTEM ALLOWS
UNILATERAL LEFT AND RIGHT
INDEPENDENT FUNCTION FOR
MOST EXERCISES PLUS IT WILL
PROVIDE THE EXTRA WORKING
WEIGHT REQUIRED FOR THOSE
HEAVY LIFTS

## **PumpHouse Fitness Systems**

**QUALITY FITNESS EQUIPMENT AT REASONABLE PRICES** 