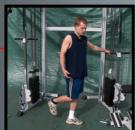

## **FUNCTIONAL TRAINER SAMPLE EXERCISES**

UNILATERAL SEATED LAT PULL

UNILATERAL SEATED CABLE ROW

UNILATERAL MID PECTORAL FLY OR PRESS

UNILATERAL SHOULDER
PRESS

PRONE UNILATEAL BENCH PRESS

STANDING UNILATERAL BENCH PRESS

STANDING UNILATERL INCLINE PRESS

STANDING UNILATERAL DECLINE PRESS

STANDING UNILATERAL BICEPS CURL

STANDING UNILATERAL UPRIGHT ROW

STANDING UNILATERAL REVERSE FLY

TRICEPS PRESS DOWN

SIDE BENDS

LOWER BACK DEAD LIFT