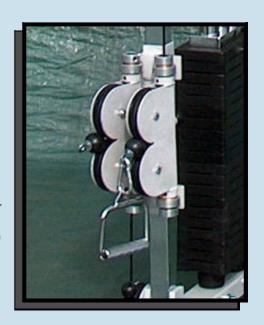

## WITHOUT A DOUBT, THE MOST FUNCTION PIECE OF GYM EQUIPMENT YOU CAN PURCHASE

Without a doubt the most versatile piece of equipment that you can add to your fitness

OUR UNIQUE DOUBLE SWIVEL
PULLEY SYSTEM ALLOWS
UNILATERAL LEFT AND RIGHT
INDEPENDENT FUNCTION FOR
MOST EXERCISES PLUS IT WILL
PROVIDE THE EXTRA WORKING
WEIGHT REQUIRED FOR THOSE
HEAVY LIFTS